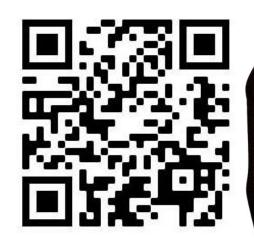

If you have a **QR code reader**, you can also open up the QR code reader and snap this code. The code will open up WhatsApp for you with the keyword already loaded. You will just need to press 'Enter' to start.