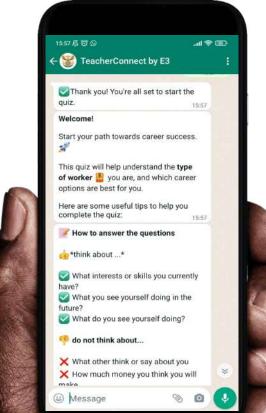

# Step 2

Register!

Follow the prompts and answer the easy questions that will help us learn a little more about you.

You will also be asked which language you'd like to take the assessment in. (Please note that although the questions will be asked in your language of choice, the response document will be in English).

# Step 3

Now it's time to take the assessment. It's simple, easy to use and should take you no more than 30 minutes.

Just read the question that is in the message and reply with either an **YES** or a **NO** depending on what you feel is closest to you.

#### There is no right or wrong answer.

Just answer what you feel is most like who you are. This is about you and what you like, so answer what feels right **for you**.