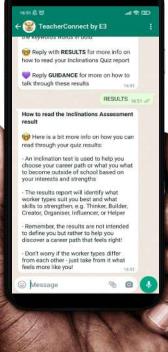

## Well done!

Congratulations!

Once you've answered all 60 questions, you'll get a message that has a PDF in it sent straight to your phone. That PDF has your results in them!

You have the option to share the PDF with another number too.