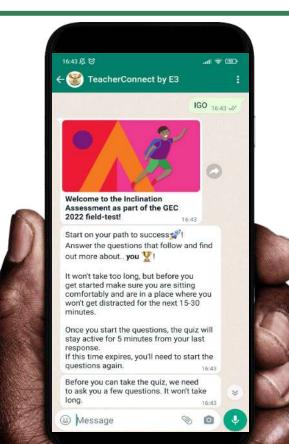

#### Welcome to the inclination assessment!

The Inclination Assessment for the GEC 2022 field-test is housed inside the DBE-E<sup>3</sup>'s WhatsApp bot, TeacherConnect*chat*.

This document is your simple 1, 2, 3 steps to use the Inclination Assessment.

## Step 1

Join **TeacherConnectchat**, by saving this telephone number on your phone **060 060 33 33** with the name of the contact TeacherConnectchat.

Then open up WhatsApp and send a WhatsApp message to **TeacherConnect***chat contact* with the word **IGO**.

If you have a **QR code reader**, you can also open up the QR code reader and snap this code. The code will open up WhatsApp for you with the keyword already loaded. You will just need to press 'Enter' to start.