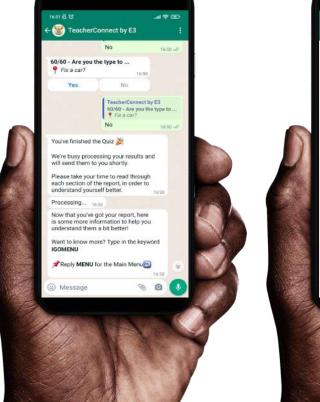

## Well done!

Congratulations!

Once you've answered all 60 questions, you'll get a message that has a PDF in it sent straight to your phone. That PDF has your results in them!

You have the option to share the PDF with another number too.

(A copy of it will also be made available to the school).

Department: Basic Education REPUBLIC OF SOUTH AFRICA