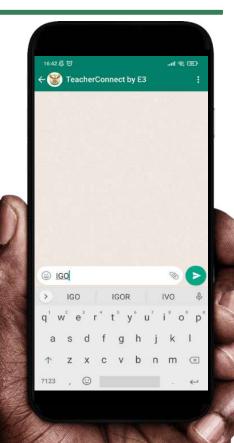

## Step 1

Join **TeacherConnectchat**, by saving this telephone number on your phone **060 060 33 33** with the name of the contact TeacherConnectchat.

Then open up WhatsApp and send a WhatsApp message to **TeacherConnect***chat contact* with the word **IGO**.