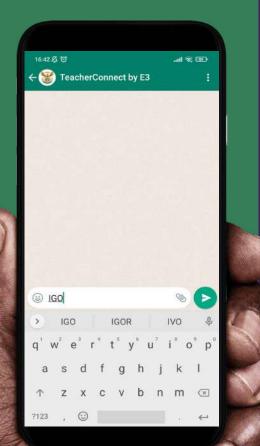

## Step 1

Join **TeacherConnectchat**, by saving this telephone number on your phone **060 060 33 33** with the name of the contact TeacherConnectchat.

Then open up WhatsApp and send a WhatsApp message to **TeacherConnect***chat contact* with the word **IGO**.